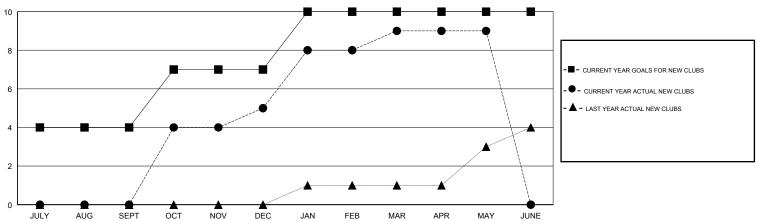

### LOCATION INDIA

**GMT CA** 

| Clubs                 |               |           |               | Members               |                           |                         |                                              |
|-----------------------|---------------|-----------|---------------|-----------------------|---------------------------|-------------------------|----------------------------------------------|
| RESULTS FOR 2017-2018 |               |           |               | RESULTS FOR 2017-2018 |                           |                         |                                              |
| QUARTER               | NEW CLUB GOAL | NEW CLUBS | DROPPED CLUBS | QUARTER               | MEMBER GROWTH NET<br>GOAL | MEMBER GROWTH<br>ACTUAL | DROPPED MEMBERS ACTUAL (including transfers) |
| JULY/AUG/SEPT         | 4             | 0         | 0             | JULY/AUG/SEPT         | 180                       | 148                     | 157                                          |
| OCT/NOV/DEC           | 3             | 5         | 1             | OCT/NOV/DEC           | 140                       | 179                     | 45                                           |
| JAN/FEB/MAR           | 3             | 4         | 0             | JAN/FEB/MAR           | 135                       | 251                     | 31                                           |
| APR/MAY/JUNE          | 0             | 0         | 0             | APR/MAY/JUNE          | 25                        | 84                      | 54                                           |