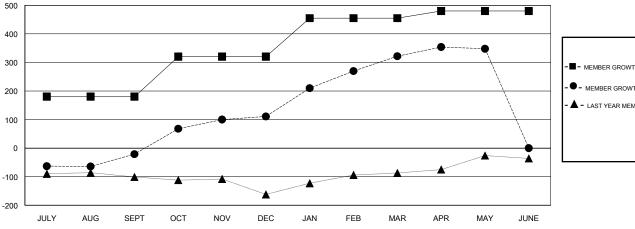

### LOCATION INDIA

**GMT CA** 

| Clubs                 |               |           |               | Members               |                           |                         |                                              |
|-----------------------|---------------|-----------|---------------|-----------------------|---------------------------|-------------------------|----------------------------------------------|
| RESULTS FOR 2017-2018 |               |           |               | RESULTS FOR 2017-2018 |                           |                         |                                              |
| QUARTER               | NEW CLUB GOAL | NEW CLUBS | DROPPED CLUBS | QUARTER               | MEMBER GROWTH NET<br>GOAL | MEMBER GROWTH<br>ACTUAL | DROPPED MEMBERS ACTUAL (including transfers) |
| JULY/AUG/SEPT         | 4             | 0         | 0             | JULY/AUG/SEPT         | 180                       | 148                     | 157                                          |
| OCT/NOV/DEC           | 3             | 5         | 1             | OCT/NOV/DEC           | 140                       | 179                     | 45                                           |
| JAN/FEB/MAR           | 3             | 4         | 0             | JAN/FEB/MAR           | 135                       | 251                     | 31                                           |
| APR/MAY/JUNE          | 0             | 0         | 0             | APR/MAY/JUNE          | 25                        | 84                      | 54                                           |

### GOALS AND ACTUAL MEMBERS CUMULATIVE

| -=-       | - MEMBER GROWTH NET GOAL      |  |
|-----------|-------------------------------|--|
| - • -     | - MEMBER GROWTH ACTUAL        |  |
| <b>- </b> | - LAST YEAR MEMBERSHIP ACTUAL |  |
|           |                               |  |
|           |                               |  |